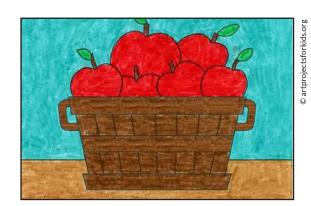

## Bushel of Apples

## Draw a Bushel of Apples

1. Draw a retangle for the bushel rim.

2. Add the base and the sides.

3. Draw a band in the middle.

4. Add angled wood lines.

5. Draw two handles.

6. Draw two apples tucked in the sides.

7. Add smaller apples behind.

8. Finish with more apples in the back.

9. Trace with a marker and color.