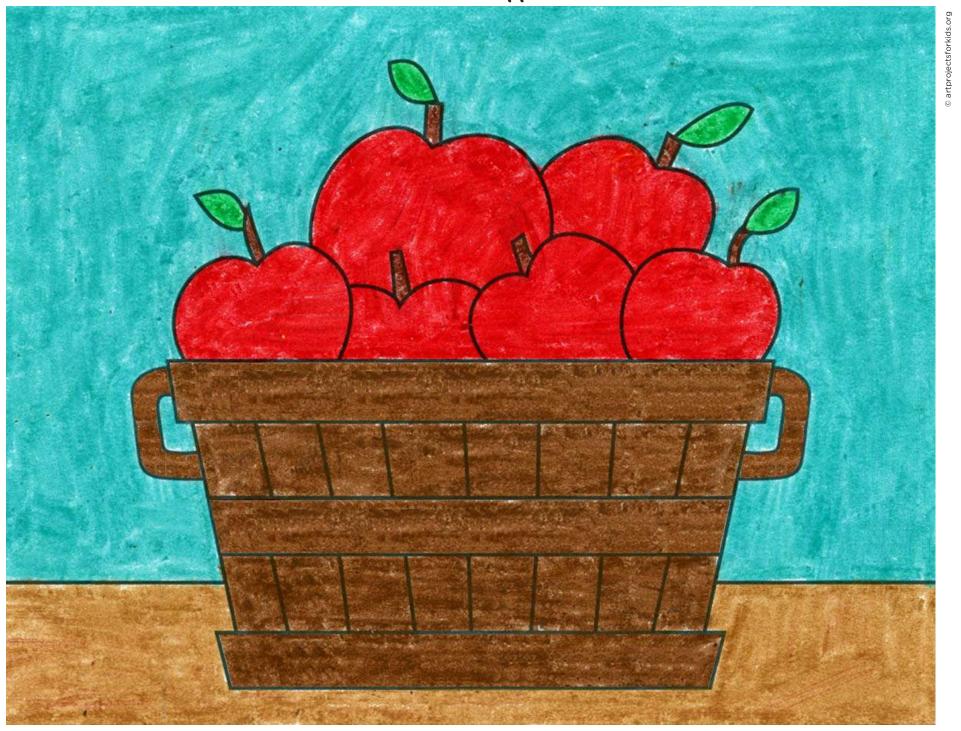

## Art Journal Apple Drawing

## Art Journal Apple Tutorial

1. Draw a retangle for the bushel rim.

2. Add the base and the sides.

3. Draw a band in the middle.

4. Add angled wood lines.

5. Draw two handles.

6. Draw two apples tucked in the sides.

7. Add smaller apples behind.

8. Finish with more apples in the back.

9. Trace with a marker and color.