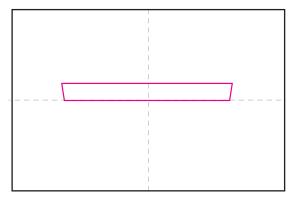

## Art Journal Apple Tutorial

1. Draw a retangle for the bushel rim.

2. Add the base and the sides.

3. Draw a band in the middle.

4. Add angled wood lines.

5. Draw two handles.

6. Draw two apples tucked in the sides.

## Draw a Bushel of Apples

1. Draw a retangle for the bushel rim.

2. Add the base and the sides.

3. Draw a band in the middle.

4. Add angled wood lines.

5. Draw two handles.

6. Draw two apples tucked in the sides.