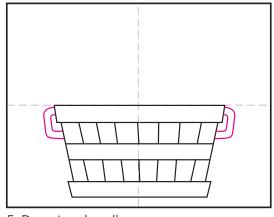

## Art Journal Apple Tutorial

1. Draw a retangle for the bushel rim.

2. Add the base and the sides.

3. Draw a band in the middle.

4. Add angled wood lines.

5. Draw two handles.

6. Draw two apples tucked in the sides.

## Draw a Bushel of Apples

1. Draw a retangle for the bushel rim.

2. Add the base and the sides.

3. Draw a band in the middle.

4. Add angled wood lines.

5. Draw two handles.

6. Draw two apples tucked in the sides.