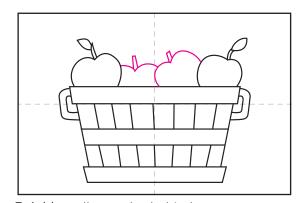

7. Add smaller apples behind.

8. Finish with more apples in the back.

9. Trace with a marker and color.