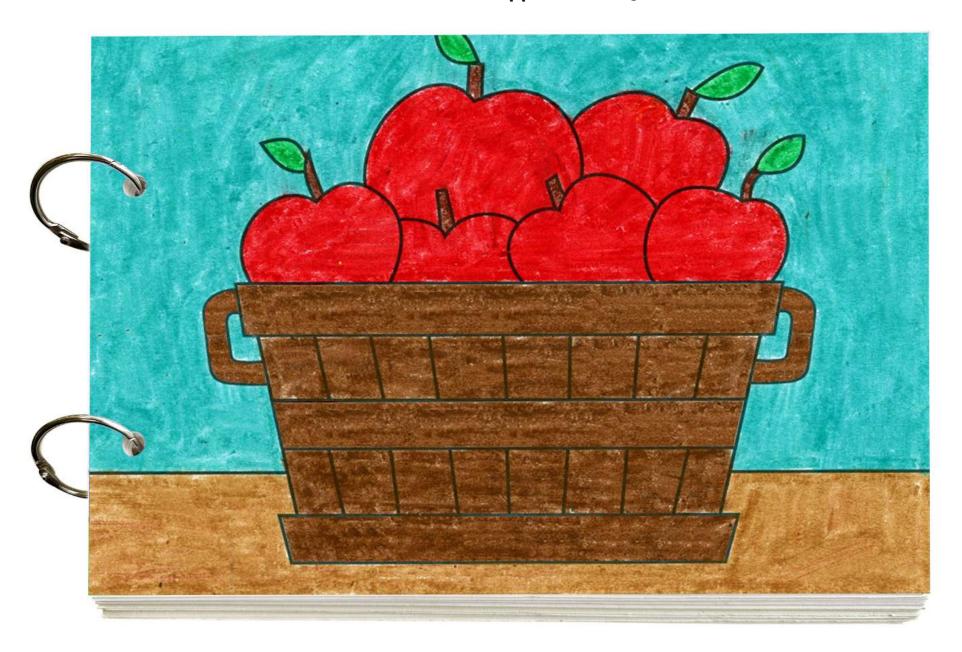

## Art Journal Apple Tutorial

1. Draw a retangle for the bushel rim.

2. Add the base and the sides.

3. Draw a band in the middle.

4. Add angled wood lines.

5. Draw two handles.

6. Draw two apples tucked in the sides.

7. Add smaller apples behind.

8. Finish with more apples in the back.

9. Trace with a marker and color.

## Draw a Bushel of Apples

1. Draw a retangle for the bushel rim.

2. Add the base and the sides.

3. Draw a band in the middle.

4. Add angled wood lines.

5. Draw two handles.

6. Draw two apples tucked in the sides.