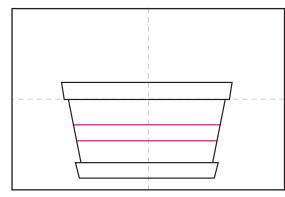

## Art Journal Apple Tutorial

1. Draw a retangle for the bushel rim.

2. Add the base and the sides.

3. Draw a band in the middle.

4. Add angled wood lines.

5. Draw two handles.

6. Draw two apples tucked in the sides.

## Draw a Bushel of Apples

1. Draw a retangle for the bushel rim.

2. Add the base and the sides.

3. Draw a band in the middle.

4. Add angled wood lines.

5. Draw two handles.

6. Draw two apples tucked in the sides.