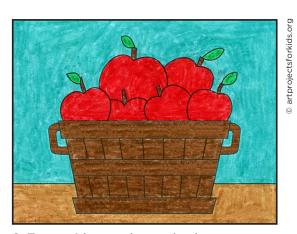

7. Add smaller apples behind.

8. Finish with more apples in the back.

9. Trace with a marker and color.