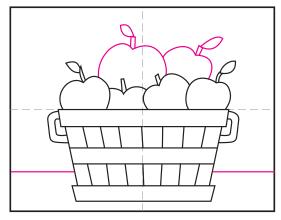

7. Add smaller apples behind.

8. Finish with more apples in the back.

9. Trace with a marker and color.