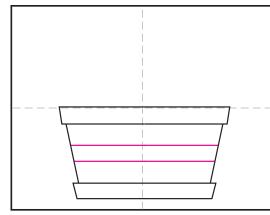

## Art Journal Apple Tutorial

1. Draw a retangle for the bushel rim.

2. Add the base and the sides.

3. Draw a band in the middle.

4. Add angled wood lines.

5. Draw two handles.

6. Draw two apples tucked in the sides.

## Draw a Bushel of Apples

1. Draw a retangle for the bushel rim.

2. Add the base and the sides.

3. Draw a band in the middle.

4. Add angled wood lines.

5. Draw two handles.

6. Draw two apples tucked in the sides.