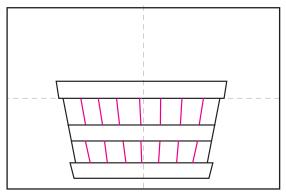

## Art Journal Apple Tutorial

1. Draw a retangle for the bushel rim.

2. Add the base and the sides.

3. Draw a band in the middle.

4. Add angled wood lines.

5. Draw two handles.

6. Draw two apples tucked in the sides.

## Draw a Bushel of Apples

1. Draw a retangle for the bushel rim.

2. Add the base and the sides.

3. Draw a band in the middle.

4. Add angled wood lines.

5. Draw two handles.

6. Draw two apples tucked in the sides.