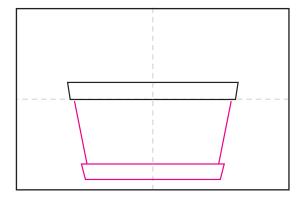

## Art Journal Apple Tutorial

1. Draw a retangle for the bushel rim.

2. Add the base and the sides.

3. Draw a band in the middle.

4. Add angled wood lines.

5. Draw two handles.

6. Draw two apples tucked in the sides.

## Draw a Bushel of Apples

1. Draw a retangle for the bushel rim.

2. Add the base and the sides.

3. Draw a band in the middle.

4. Add angled wood lines.

5. Draw two handles.

6. Draw two apples tucked in the sides.