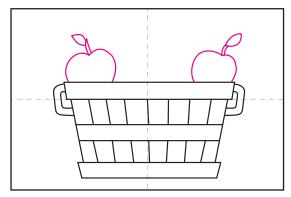

## Art Journal Apple Tutorial

1. Draw a retangle for the bushel rim.

2. Add the base and the sides.

3. Draw a band in the middle.

4. Add angled wood lines.

5. Draw two handles.

6. Draw two apples tucked in the sides.

## Draw a Bushel of Apples

1. Draw a retangle for the bushel rim.

2. Add the base and the sides.

3. Draw a band in the middle.

4. Add angled wood lines.

5. Draw two handles.

6. Draw two apples tucked in the sides.