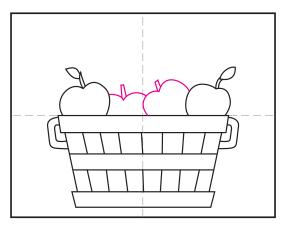

7. Add smaller apples behind.

8. Finish with more apples in the back.

9. Trace with a marker and color.