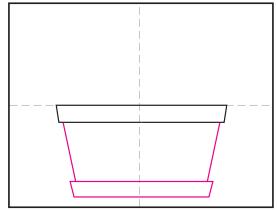

## Art Journal Apple Tutorial

1. Draw a retangle for the bushel rim.

2. Add the base and the sides.

3. Draw a band in the middle.

4. Add angled wood lines.

5. Draw two handles.

6. Draw two apples tucked in the sides.

## Draw a Bushel of Apples

1. Draw a retangle for the bushel rim.

2. Add the base and the sides.

3. Draw a band in the middle.

4. Add angled wood lines.

5. Draw two handles.

6. Draw two apples tucked in the sides.