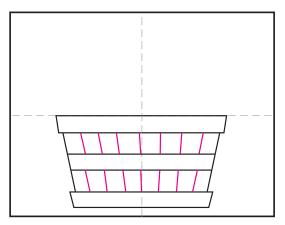

## Art Journal Apple Tutorial

1. Draw a retangle for the bushel rim.

2. Add the base and the sides.

3. Draw a band in the middle.

4. Add angled wood lines.

5. Draw two handles.

6. Draw two apples tucked in the sides.

## Draw a Bushel of Apples

1. Draw a retangle for the bushel rim.

2. Add the base and the sides.

3. Draw a band in the middle.

4. Add angled wood lines.

5. Draw two handles.

6. Draw two apples tucked in the sides.