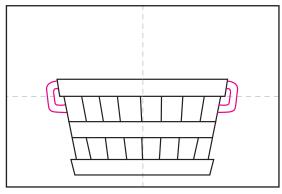

## Art Journal Apple Tutorial

1. Draw a retangle for the bushel rim.

2. Add the base and the sides.

3. Draw a band in the middle.

4. Add angled wood lines.

5. Draw two handles.

6. Draw two apples tucked in the sides.

## Draw a Bushel of Apples

1. Draw a retangle for the bushel rim.

2. Add the base and the sides.

3. Draw a band in the middle.

4. Add angled wood lines.

5. Draw two handles.

6. Draw two apples tucked in the sides.