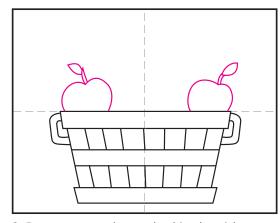

## Art Journal Apple Tutorial

1. Draw a retangle for the bushel rim.

2. Add the base and the sides.

3. Draw a band in the middle.

4. Add angled wood lines.

5. Draw two handles.

6. Draw two apples tucked in the sides.

## Draw a Bushel of Apples

1. Draw a retangle for the bushel rim.

2. Add the base and the sides.

3. Draw a band in the middle.

4. Add angled wood lines.

5. Draw two handles.

6. Draw two apples tucked in the sides.