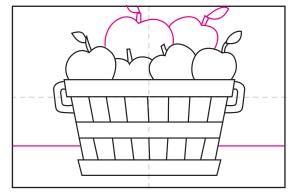

## Art Journal Apple Tutorial

1. Draw a retangle for the bushel rim.

2. Add the base and the sides.

3. Draw a band in the middle.

4. Add angled wood lines.

5. Draw two handles.

6. Draw two apples tucked in the sides.

7. Add smaller apples behind.

8. Finish with more apples in the back.

9. Trace with a marker and color.

## Draw a Bushel of Apples

1. Draw a retangle for the bushel rim.

2. Add the base and the sides.

3. Draw a band in the middle.

4. Add angled wood lines.

5. Draw two handles.

6. Draw two apples tucked in the sides.