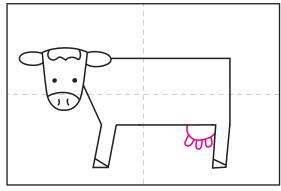

## Art Journal Easy Cow Tutorial

1. Draw a large rectangle.

4. Erase the gray line. Add two ears.

7. Draw two more legs in the back.

2. Add a triangle shape on the left side.

5. Fill in the face and draw two legs.

8. Draw a tail, spots, grass line and clouds.

3. Erase the gray line. Draw a U shaped head.

6. Draw an udder.

9. Trace with a marker and color.