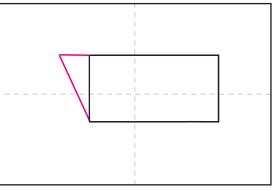

## Art Journal Easy Cow Tutorial

1. Draw a large rectangle.

4. Erase the gray line. Add two ears.

7. Draw two more legs in the back.

2. Add a triangle shape on the left side.

5. Fill in the face and draw two legs.

## How to Draw an Easy Cow

1. Draw a large rectangle.

4. Erase the gray line. Add two ears.

7. Draw two more legs in the back.

2. Add a triangle shape on the left side.

5. Fill in the face and draw two legs.