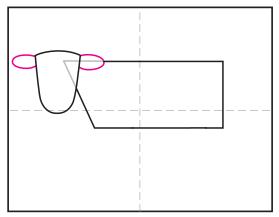

## Art Journal Easy Cow Tutorial

1. Draw a large rectangle.

4. Erase the gray line. Add two ears.

7. Draw two more legs in the back.

2. Add a triangle shape on the left side.

5. Fill in the face and draw two legs.

8. Draw a tail, spots, grass line and clouds.

3. Erase the gray line. Draw a U shaped head.

6. Draw an udder.

9. Trace with a marker and color.