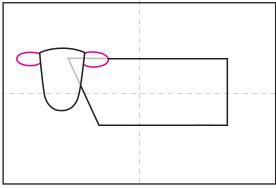

## Art Journal Easy Cow Tutorial

1. Draw a large rectangle.

4. Erase the gray line. Add two ears.

7. Draw two more legs in the back.

2. Add a triangle shape on the left side.

5. Fill in the face and draw two legs.

8. Draw a tail, spots, grass line and clouds.

3. Erase the gray line. Draw a U shaped head.

6. Draw an udder.

9. Trace with a marker and color.

## How to Draw an Easy Cow

1. Draw a large rectangle.

4. Erase the gray line. Add two ears.

7. Draw two more legs in the back.

2. Add a triangle shape on the left side.

5. Fill in the face and draw two legs.