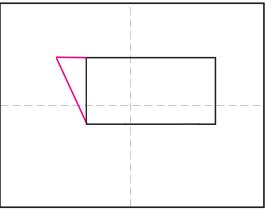

## How to Draw an Easy Cow

1. Draw a large rectangle.

4. Erase the gray line. Add two ears.

7. Draw two more legs in the back.

2. Add a triangle shape on the left side.

5. Fill in the face and draw two legs.

8. Draw a tail, spots, grass line and clouds.

3. Erase the gray line. Draw a U shaped head.

6. Draw an udder.

9. Trace with a marker and color.