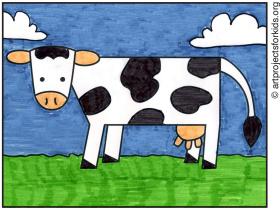

8. Draw a tail, spots, grass line and clouds.

3. Erase the gray line. Draw a U shaped head.

6. Draw an udder.

9. Trace with a marker and color.