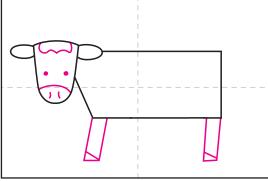

## Art Journal Easy Cow Tutorial

1. Draw a large rectangle.

4. Erase the gray line. Add two ears.

7. Draw two more legs in the back.

2. Add a triangle shape on the left side.

5. Fill in the face and draw two legs.

8. Draw a tail, spots, grass line and clouds.

3. Erase the gray line. Draw a U shaped head.

6. Draw an udder.

9. Trace with a marker and color.

## How to Draw an Easy Cow

1. Draw a large rectangle.

4. Erase the gray line. Add two ears.

7. Draw two more legs in the back.

2. Add a triangle shape on the left side.

5. Fill in the face and draw two legs.