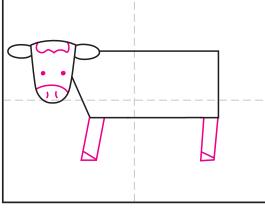

## How to Draw an Easy Cow

1. Draw a large rectangle.

4. Erase the gray line. Add two ears.

7. Draw two more legs in the back.

2. Add a triangle shape on the left side.

5. Fill in the face and draw two legs.

8. Draw a tail, spots, grass line and clouds.

3. Erase the gray line. Draw a U shaped head.

6. Draw an udder.

9. Trace with a marker and color.