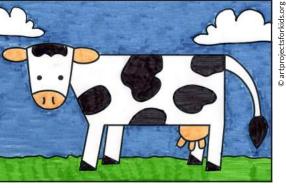

## How to Draw an Easy Cow

1. Draw a large rectangle.

4. Erase the gray line. Add two ears.

7. Draw two more legs in the back.

2. Add a triangle shape on the left side.

5. Fill in the face and draw two legs.

8. Draw a tail, spots, grass line and clouds.

3. Erase the gray line. Draw a U shaped head.

6. Draw an udder.

9. Trace with a marker and color.