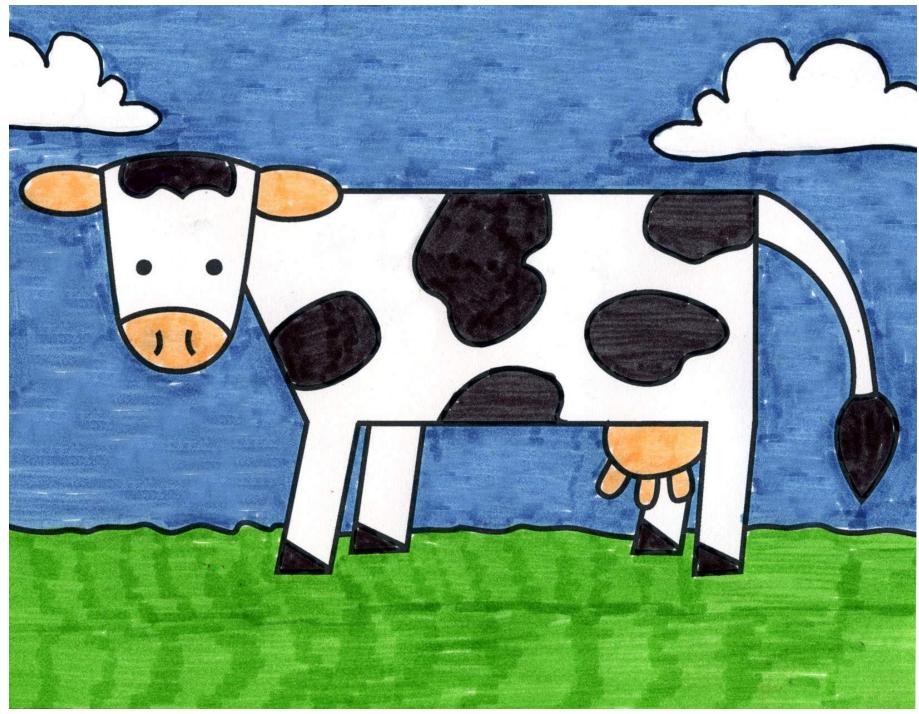

## How to Draw an Easy Cow

1. Draw a large rectangle.

4. Erase the gray line. Add two ears.

7. Draw two more legs in the back.

2. Add a triangle shape on the left side.

5. Fill in the face and draw two legs.

8. Draw a tail, spots, grass line and clouds.

3. Erase the gray line. Draw a U shaped head.

6. Draw an udder.

9. Trace with a marker and color.