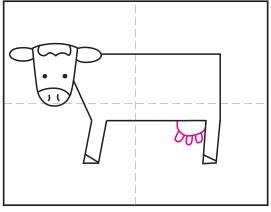

## Art Journal Easy Cow Tutorial

1. Draw a large rectangle.

4. Erase the gray line. Add two ears.

7. Draw two more legs in the back.

2. Add a triangle shape on the left side.

5. Fill in the face and draw two legs.

8. Draw a tail, spots, grass line and clouds.

3. Erase the gray line. Draw a U shaped head.

6. Draw an udder.

9. Trace with a marker and color.