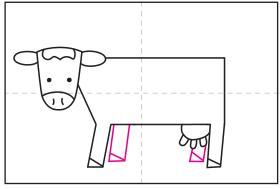

## Art Journal Easy Cow Tutorial

1. Draw a large rectangle.

4. Erase the gray line. Add two ears.

7. Draw two more legs in the back.

2. Add a triangle shape on the left side.

5. Fill in the face and draw two legs.

8. Draw a tail, spots, grass line and clouds.

3. Erase the gray line. Draw a U shaped head.

6. Draw an udder.

9. Trace with a marker and color.

## How to Draw an Easy Cow

1. Draw a large rectangle.

4. Erase the gray line. Add two ears.

7. Draw two more legs in the back.

2. Add a triangle shape on the left side.

5. Fill in the face and draw two legs.