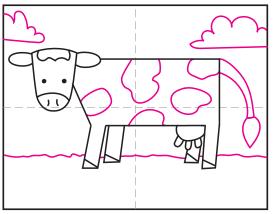

8. Draw a tail, spots, grass line and clouds.

3. Erase the gray line. Draw a U shaped head.

6. Draw an udder.

9. Trace with a marker and color.