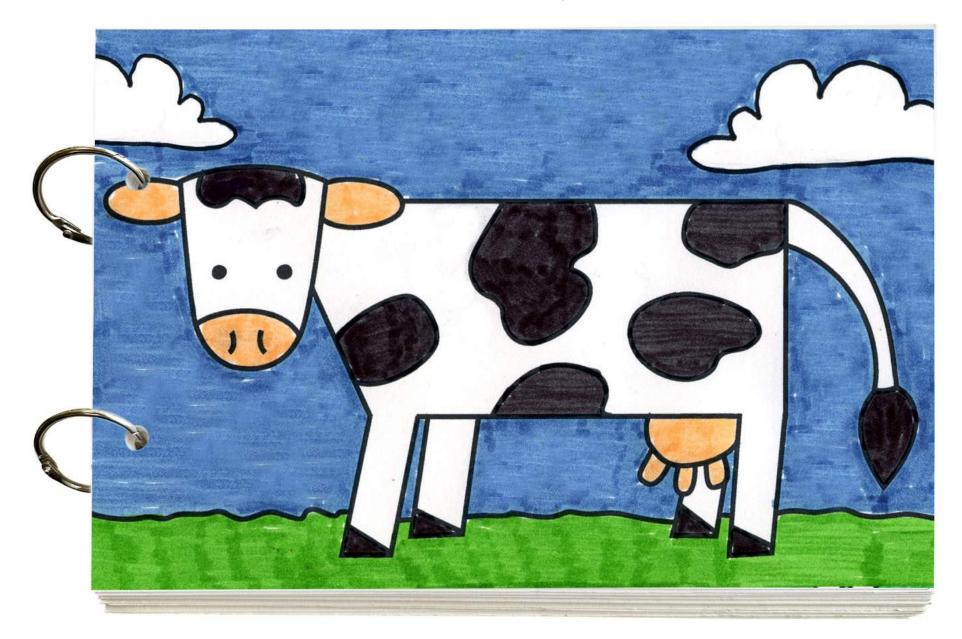

## Art Journal Easy Cow

8. Draw a tail, spots, grass line and clouds.

3. Erase the gray line. Draw a U shaped head.

6. Draw an udder.

9. Trace with a marker and color.