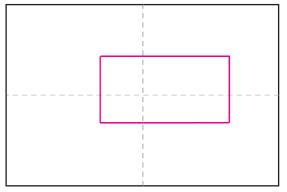

## Art Journal Easy Cow Tutorial

1. Draw a large rectangle.

4. Erase the gray line. Add two ears.

7. Draw two more legs in the back.

2. Add a triangle shape on the left side.

5. Fill in the face and draw two legs.

## How to Draw an Easy Cow

1. Draw a large rectangle.

4. Erase the gray line. Add two ears.

7. Draw two more legs in the back.

2. Add a triangle shape on the left side.

5. Fill in the face and draw two legs.