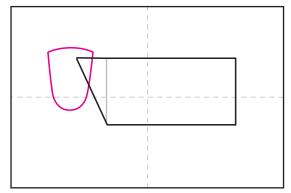

## Art Journal Easy Cow Tutorial

1. Draw a large rectangle.

4. Erase the gray line. Add two ears.

7. Draw two more legs in the back.

2. Add a triangle shape on the left side.

5. Fill in the face and draw two legs.

## How to Draw an Easy Cow

1. Draw a large rectangle.

4. Erase the gray line. Add two ears.

7. Draw two more legs in the back.

2. Add a triangle shape on the left side.

5. Fill in the face and draw two legs.