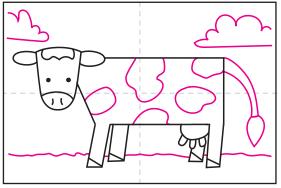

8. Draw a tail, spots, grass line and clouds.

3. Erase the gray line. Draw a U shaped head.

6. Draw an udder.

9. Trace with a marker and color.