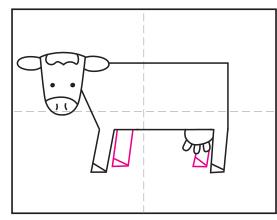

## Art Journal Easy Cow Tutorial

1. Draw a large rectangle.

4. Erase the gray line. Add two ears.

7. Draw two more legs in the back.

2. Add a triangle shape on the left side.

5. Fill in the face and draw two legs.

8. Draw a tail, spots, grass line and clouds.

3. Erase the gray line. Draw a U shaped head.

6. Draw an udder.

9. Trace with a marker and color.