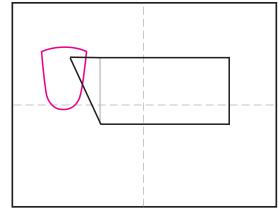

## Art Journal Easy Cow Tutorial

1. Draw a large rectangle.

4. Erase the gray line. Add two ears.

7. Draw two more legs in the back.

2. Add a triangle shape on the left side.

5. Fill in the face and draw two legs.

8. Draw a tail, spots, grass line and clouds.

3. Erase the gray line. Draw a U shaped head.

6. Draw an udder.

9. Trace with a marker and color.