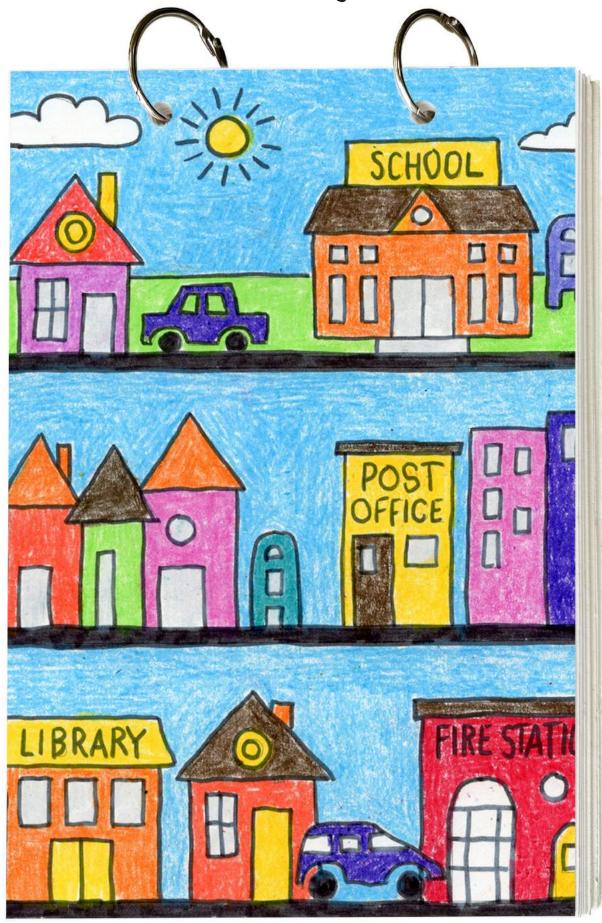

## Art Journal Neighborhood Tutorial

1. Print template or draw lines.

4. Draw a group of houses.

7. Add a school.

2. Draw a library and a house.

5. Add post office, apartments.

8. Finish with horizon line and sky.

3. Add a car and fire station.

6. Draw a house and car.

© artprojectsforkids.org

9. Trace with a marker and color.

## Draw a Neighborhood

1. Draw three bands as shown.

2. Draw a library and a house.

3. Add a car and fire station.

4. Draw a group of houses.

5. Add post office and apartments.

6. Draw a house and car.

7. Add a school.

8. Finish with horizon line and sky.

9. Trace with a marker and color.

© artprojectsforkids.org