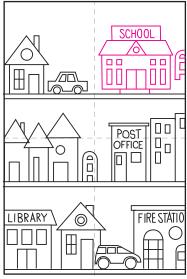

## Art Journal Neighborhood Tutorial

1. Print template or draw lines.

4. Draw a group of houses.

7. Add a school.

2. Draw a library and a house.

5. Add post office, apartments.

8. Finish with horizon line and sky.

3. Add a car and fire station.

6. Draw a house and car.

© artprojectsforkids.org

9. Trace with a marker and color.

## Draw a Neighborhood

1. Draw three bands as shown.

2. Draw a library and a house.

3. Add a car and fire station.

4. Draw a group of houses.

5. Add post office and apartments.

6. Draw a house and car.

7. Add a school.

8. Finish with horizon line and sky.

9. Trace with a marker and color.

© artprojectsforkids.org