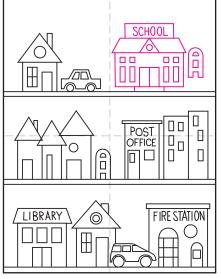

## Art Journal Neighborhood Tutorial

1. Print template or draw lines.

4. Draw a group of houses.

7. Add a school.

2. Draw a library and a house.

5. Add post office, apartments.

8. Finish with horizon line and sky.

3. Add a car and fire station.

6. Draw a house and car.

© artprojectsforkids.org

9. Trace with a marker and color.

## Draw a Neighborhood

1. Draw three bands as shown.

2. Draw a library and a house.

3. Add a car and fire station.

4. Draw a group of houses.

5. Add post office and apartments.

6. Draw a house and car.

7. Add a school.

8. Finish with horizon line and sky.

9. Trace with a marker and color.

© artprojectsforkids.org