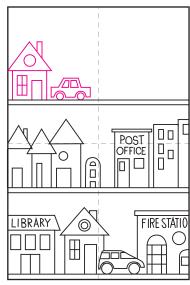

## Art Journal Neighborhood Tutorial

1. Print template or draw lines.

4. Draw a group of houses.

7. Add a school.

2. Draw a library and a house.

5. Add post office, apartments.

8. Finish with horizon line and sky.

3. Add a car and fire station.

6. Draw a house and car.

© artprojectsforkids.org

9. Trace with a marker and color.

## Draw a Neighborhood

1. Draw three bands as shown.

2. Draw a library and a house.

3. Add a car and fire station.

4. Draw a group of houses.

5. Add post office and apartments.

6. Draw a house and car.

7. Add a school.

8. Finish with horizon line and sky.

9. Trace with a marker and color.

© artprojectsforkids.org