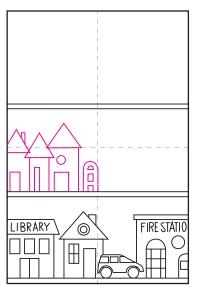

3. Add a car and fire station.

6. Draw a house and car.

© artprojectsforkids.org

9. Trace with a marker and color.

## Draw a Neighborhood

1. Draw three bands as shown.

2. Draw a library and a house.

3. Add a car and fire station.

4. Draw a group of houses.

5. Add post office and apartments.

6. Draw a house and car.

7. Add a school.