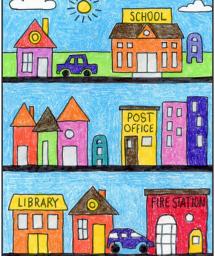

## Art Journal Neighborhood Tutorial

1. Print template or draw lines.

4. Draw a group of houses.

7. Add a school.

2. Draw a library and a house.

5. Add post office, apartments.

8. Finish with horizon line and sky.

3. Add a car and fire station.

6. Draw a house and car.

© artprojectsforkids.org

9. Trace with a marker and color.

## Draw a Neighborhood

1. Draw three bands as shown.

2. Draw a library and a house.

3. Add a car and fire station.

4. Draw a group of houses.

5. Add post office and apartments.

6. Draw a house and car.

7. Add a school.

8. Finish with horizon line and sky.

9. Trace with a marker and color.

© artprojectsforkids.org