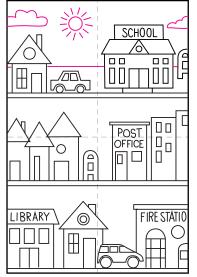

## Art Journal Neighborhood Tutorial

1. Print template or draw lines.

4. Draw a group of houses.

7. Add a school.

2. Draw a library and a house.

5. Add post office, apartments.

8. Finish with horizon line and sky.

3. Add a car and fire station.

6. Draw a house and car.

© artprojectsforkids.org

9. Trace with a marker and color.

## Draw a Neighborhood

1. Draw three bands as shown.

2. Draw a library and a house.

3. Add a car and fire station.

4. Draw a group of houses.

5. Add post office and apartments.

6. Draw a house and car.

7. Add a school.

8. Finish with horizon line and sky.

9. Trace with a marker and color.

© artprojectsforkids.org