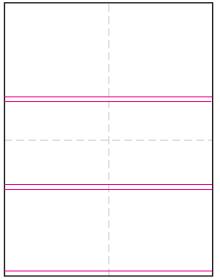

## Art Journal Neighborhood Template

| 1                                     |
|---------------------------------------|
| 1                                     |
| 1                                     |
|                                       |
|                                       |
|                                       |
|                                       |
|                                       |
| 1                                     |
| 1                                     |
| 1                                     |
|                                       |
|                                       |
|                                       |
|                                       |
|                                       |
| 1                                     |
|                                       |
| 1                                     |
|                                       |
| · · · · · · · · · · · · · · · · · · · |
|                                       |
|                                       |
| 1                                     |
|                                       |
| 1                                     |
| <br> <br>                             |
|                                       |
|                                       |
| 1                                     |
| 1                                     |
| 1                                     |
|                                       |
|                                       |
|                                       |
|                                       |
|                                       |
|                                       |
|                                       |
| 1                                     |
| <br>1                                 |
|                                       |

## Draw a Neighborhood

1. Draw three bands as shown.

2. Draw a library and a house.

3. Add a car and fire station.

4. Draw a group of houses.

5. Add post office and apartments.

6. Draw a house and car.

7. Add a school.