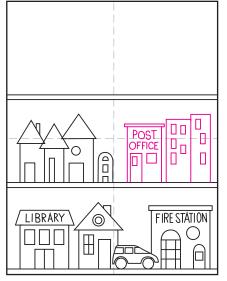

## Art Journal Neighborhood Tutorial

1. Print template or draw lines.

4. Draw a group of houses.

7. Add a school.

2. Draw a library and a house.

5. Add post office, apartments.

8. Finish with horizon line and sky.

## Draw a Neighborhood

1. Draw three bands as shown.

2. Draw a library and a house.

3. Add a car and fire station.

4. Draw a group of houses.

5. Add post office and apartments.

6. Draw a house and car.

7. Add a school.