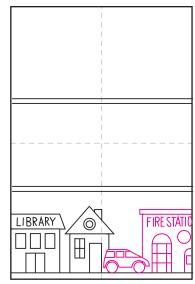

## Art Journal Neighborhood Tutorial

1. Print template or draw lines.

4. Draw a group of houses.

7. Add a school.

2. Draw a library and a house.

5. Add post office, apartments.

8. Finish with horizon line and sky.

3. Add a car and fire station.

6. Draw a house and car.

© artprojectsforkids.org

9. Trace with a marker and color.

## Draw a Neighborhood

1. Draw three bands as shown.

2. Draw a library and a house.

3. Add a car and fire station.

4. Draw a group of houses.

5. Add post office and apartments.

6. Draw a house and car.

7. Add a school.