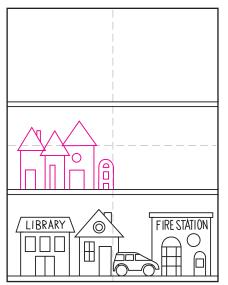

## Art Journal Neighborhood Tutorial

1. Print template or draw lines.

4. Draw a group of houses.

7. Add a school.

2. Draw a library and a house.

5. Add post office, apartments.

8. Finish with horizon line and sky.

## Draw a Neighborhood

1. Draw three bands as shown.

2. Draw a library and a house.

3. Add a car and fire station.

4. Draw a group of houses.

5. Add post office and apartments.

6. Draw a house and car.

7. Add a school.