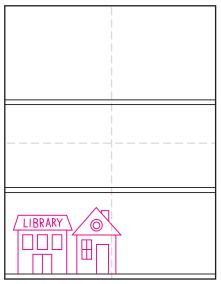

## Art Journal Neighborhood Tutorial

1. Print template or draw lines.

4. Draw a group of houses.

7. Add a school.

2. Draw a library and a house.

5. Add post office, apartments.

8. Finish with horizon line and sky.

## Draw a Neighborhood

1. Draw three bands as shown.

2. Draw a library and a house.

3. Add a car and fire station.

4. Draw a group of houses.

5. Add post office and apartments.

6. Draw a house and car.

7. Add a school.