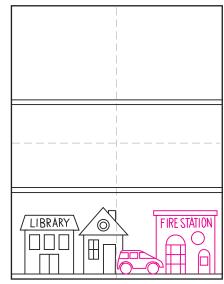

3. Add a car and fire station.

6. Draw a house and car.

© artprojectsforkids.org

9. Trace with a marker and color.

## Draw a Neighborhood

1. Draw three bands as shown.

2. Draw a library and a house.

3. Add a car and fire station.

4. Draw a group of houses.

5. Add post office and apartments.

6. Draw a house and car.

7. Add a school.