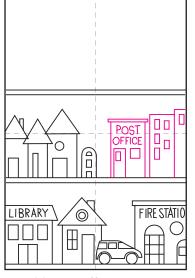

## Art Journal Neighborhood Tutorial

1. Print template or draw lines.

4. Draw a group of houses.

7. Add a school.

2. Draw a library and a house.

5. Add post office, apartments.

8. Finish with horizon line and sky.

3. Add a car and fire station.

6. Draw a house and car.

© artprojectsforkids.org

9. Trace with a marker and color.

## Draw a Neighborhood

1. Draw three bands as shown.

2. Draw a library and a house.

3. Add a car and fire station.

4. Draw a group of houses.

5. Add post office and apartments.

6. Draw a house and car.

7. Add a school.