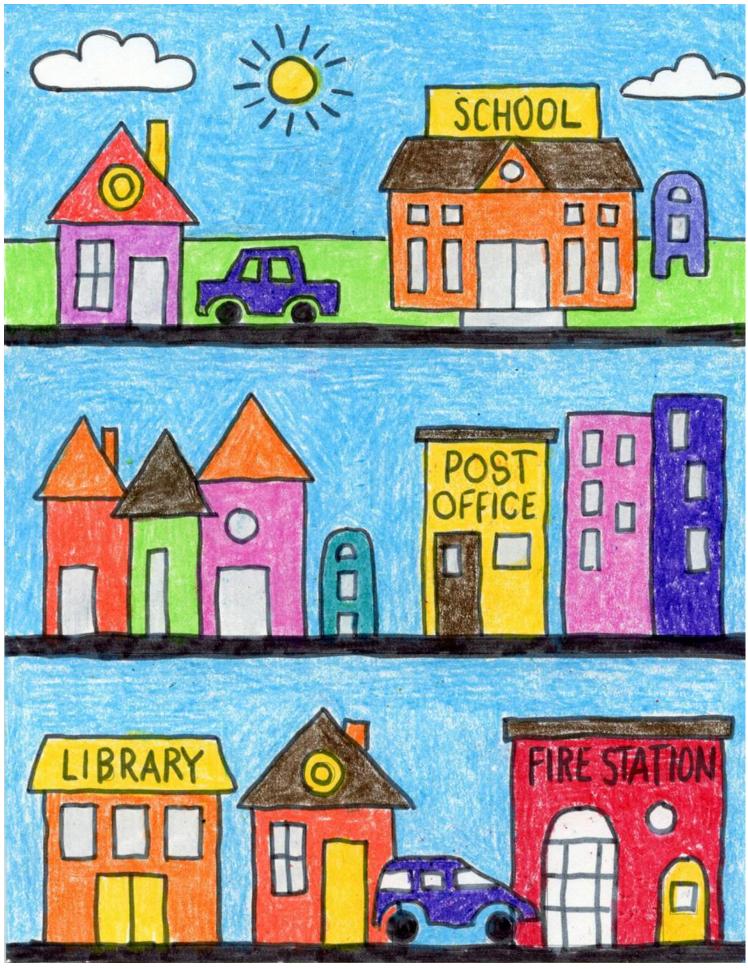

## Art Journal Neighborhood Tutorial

1. Print template or draw lines.

4. Draw a group of houses.

7. Add a school.

2. Draw a library and a house.

5. Add post office, apartments.

8. Finish with horizon line and sky.

3. Add a car and fire station.

6. Draw a house and car.

© artprojectsforkids.org

9. Trace with a marker and color.

## Draw a Neighborhood

1. Draw three bands as shown.

2. Draw a library and a house.

3. Add a car and fire station.

4. Draw a group of houses.

5. Add post office and apartments.

6. Draw a house and car.

7. Add a school.

8. Finish with horizon line and sky.

9. Trace with a marker and color.

© artprojectsforkids.org