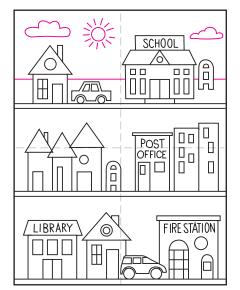

## Art Journal Neighborhood Tutorial

1. Print template or draw lines.

4. Draw a group of houses.

7. Add a school.

2. Draw a library and a house.

5. Add post office, apartments.

8. Finish with horizon line and sky.

3. Add a car and fire station.

6. Draw a house and car.

© artprojectsforkids.org

9. Trace with a marker and color.

## Draw a Neighborhood

1. Draw three bands as shown.

2. Draw a library and a house.

3. Add a car and fire station.

4. Draw a group of houses.

5. Add post office and apartments.

6. Draw a house and car.

7. Add a school.

8. Finish with horizon line and sky.

9. Trace with a marker and color.

© artprojectsforkids.org