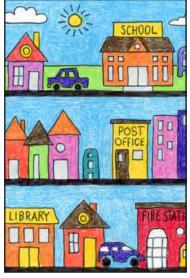

## Art Journal Neighborhood Tutorial

1. Print template or draw lines.

4. Draw a group of houses.

7. Add a school.

2. Draw a library and a house.

5. Add post office, apartments.

8. Finish with horizon line and sky.

3. Add a car and fire station.

6. Draw a house and car.

© artprojectsforkids.org

9. Trace with a marker and color.

## Draw a Neighborhood

1. Draw three bands as shown.

2. Draw a library and a house.

3. Add a car and fire station.

4. Draw a group of houses.

5. Add post office and apartments.

6. Draw a house and car.

7. Add a school.

8. Finish with horizon line and sky.

9. Trace with a marker and color.

© artprojectsforkids.org