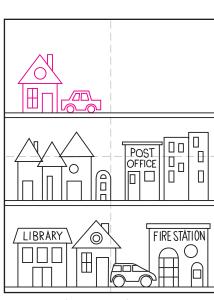

## Art Journal Neighborhood Tutorial

1. Print template or draw lines.

4. Draw a group of houses.

7. Add a school.

2. Draw a library and a house.

5. Add post office, apartments.

8. Finish with horizon line and sky.

3. Add a car and fire station.

6. Draw a house and car.

© artprojectsforkids.org

9. Trace with a marker and color.

## Draw a Neighborhood

1. Draw three bands as shown.

2. Draw a library and a house.

3. Add a car and fire station.

4. Draw a group of houses.

5. Add post office and apartments.

6. Draw a house and car.

7. Add a school.

8. Finish with horizon line and sky.

9. Trace with a marker and color.

© artprojectsforkids.org