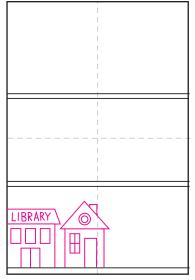

## Art Journal Neighborhood Tutorial

1. Print template or draw lines.

4. Draw a group of houses.

7. Add a school.

2. Draw a library and a house.

5. Add post office, apartments.

8. Finish with horizon line and sky.

3. Add a car and fire station.

6. Draw a house and car.

© artprojectsforkids.org

9. Trace with a marker and color.

## Draw a Neighborhood

1. Draw three bands as shown.

2. Draw a library and a house.

3. Add a car and fire station.

4. Draw a group of houses.

5. Add post office and apartments.

6. Draw a house and car.

7. Add a school.