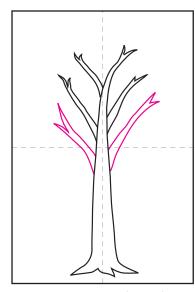

## Art Journal Tree Tutorial

1. Draw one side of the tree,

2. Add the other side.

3. Turn it into a Y shape.

4. Draw two larger branches below.

5. Draw two more branches below.

6. Add random shorter branches.

## Draw a Tree

1. Scan to see a YouTube video.

2. Draw one side of the tree, add the other side.

3. Turn it into a Y shape.

4. Draw two larger branches below.

5. Draw two more branches below.

6. Add random shorter branches.