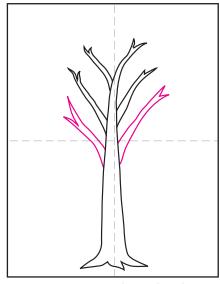

## Art Journal Tree Tutorial

1. Draw one side of the tree,

2. Add the other side.

3. Turn it into a Y shape.

4. Draw two larger branches below.

5. Draw two more branches below.

6. Add random shorter branches.

## Draw a Tree

1. Scan to see a YouTube video.

2. Draw one side of the tree, add the other side.

3. Turn it into a Y shape.

4. Draw two larger branches below.

5. Draw two more branches below.

6. Add random shorter branches.