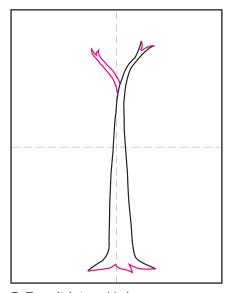

## Art Journal Tree Tutorial

1. Draw one side of the tree,

2. Add the other side.

3. Turn it into a Y shape.

4. Draw two larger branches below.

5. Draw two more branches below.

6. Add random shorter branches.

## Draw a Tree

1. Scan to see a YouTube video.

2. Draw one side of the tree, add the other side.

3. Turn it into a Y shape.

4. Draw two larger branches below.

5. Draw two more branches below.

6. Add random shorter branches.