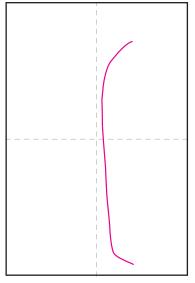

## Art Journal Tree Tutorial

1. Draw one side of the tree,

2. Add the other side.

3. Turn it into a Y shape.

4. Draw two larger branches below.

5. Draw two more branches below.

6. Add random shorter branches.

## Draw a Tree

1. Scan to see a YouTube video.

2. Draw one side of the tree, add the other side.

3. Turn it into a Y shape.

4. Draw two larger branches below.

5. Draw two more branches below.

6. Add random shorter branches.