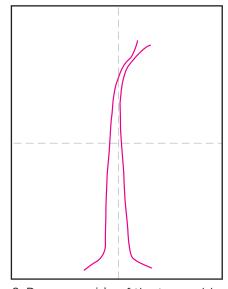

## Art Journal Tree Tutorial

1. Draw one side of the tree,

2. Add the other side.

3. Turn it into a Y shape.

4. Draw two larger branches below.

5. Draw two more branches below.

6. Add random shorter branches.

## Draw a Tree

1. Scan to see a YouTube video.

2. Draw one side of the tree, add the other side.

3. Turn it into a Y shape.

4. Draw two larger branches below.

5. Draw two more branches below.

6. Add random shorter branches.