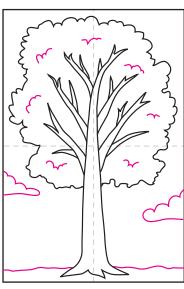

## Art Journal Tree Tutorial

1. Draw one side of the tree,

2. Add the other side.

3. Turn it into a Y shape.

4. Draw two larger branches below.

5. Draw two more branches below.

6. Add random shorter branches.

7. Draw a bumpy tree line around it.

8. Add details, ground and clouds.

9. Trace with a marker and color.

Tree