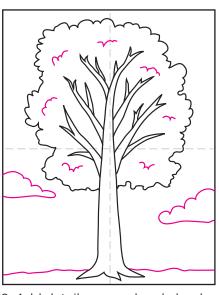

7. Draw a bumpy tree line around it.

8. Add details, ground and clouds.

9. Trace with a marker and color.

Tree