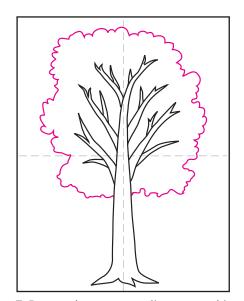

## Art Journal Tree Tutorial

1. Draw one side of the tree,

2. Add the other side.

3. Turn it into a Y shape.

4. Draw two larger branches below.

5. Draw two more branches below.

6. Add random shorter branches.

7. Draw a bumpy tree line around it.

8. Add details, ground and clouds.

9. Trace with a marker and color.

Tree