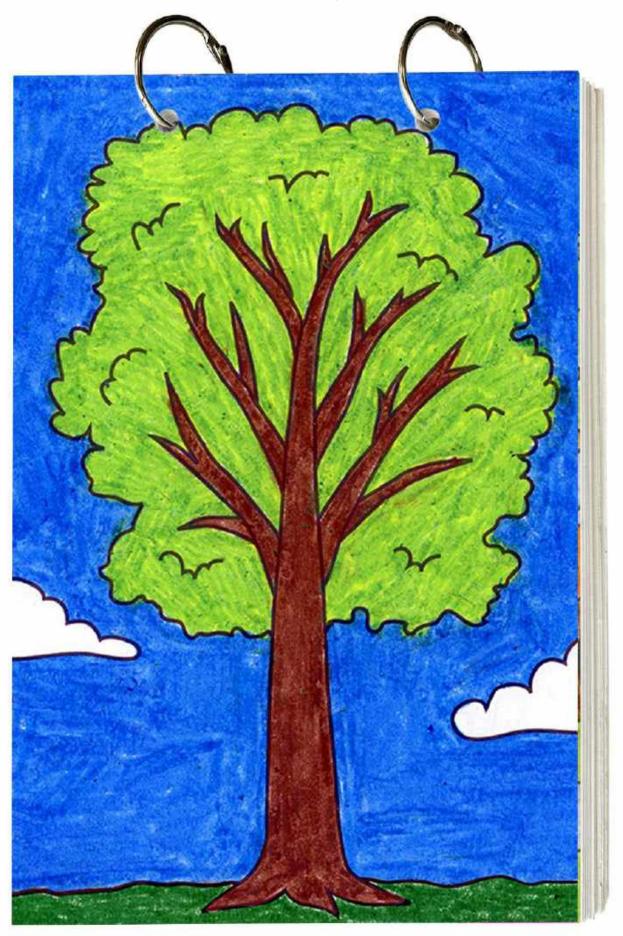

## Art Journal Tree

7. Draw a bumpy tree line around it.

8. Add details, ground and clouds.

9. Trace with a marker and color.

Tree

7. Draw a bumpy tree line around it.

8. Add details, ground and clouds.

9. Trace with a marker and color.