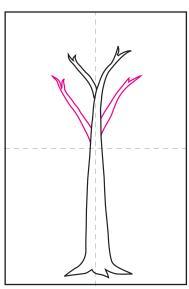

## Art Journal Tree Tutorial

1. Draw one side of the tree,

2. Add the other side.

3. Turn it into a Y shape.

4. Draw two larger branches below.

5. Draw two more branches below.

6. Add random shorter branches.

## Draw a Tree

1. Scan to see a YouTube video.

2. Draw one side of the tree, add the other side.

3. Turn it into a Y shape.

4. Draw two larger branches below.

5. Draw two more branches below.

6. Add random shorter branches.