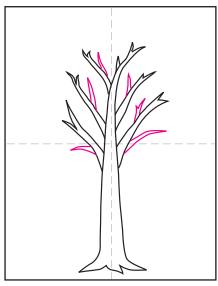

## Art Journal Tree Tutorial

1. Draw one side of the tree,

2. Add the other side.

3. Turn it into a Y shape.

4. Draw two larger branches below.

5. Draw two more branches below.

6. Add random shorter branches.