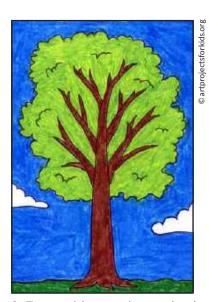

## Draw a Tree

1. Scan to see a YouTube video.

2. Draw one side of the tree, add the other side.

3. Turn it into a Y shape.

4. Draw two larger branches below.

5. Draw two more branches below.

6. Add random shorter branches.

7. Draw a bumpy tree line around it.

8. Add details, ground and clouds.

9. Trace with a marker and color.