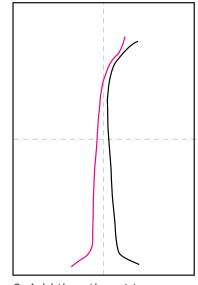

## Art Journal Tree Tutorial

1. Draw one side of the tree,

2. Add the other side.

3. Turn it into a Y shape.

4. Draw two larger branches below.

5. Draw two more branches below.

6. Add random shorter branches.

## Draw a Tree

1. Scan to see a YouTube video.

2. Draw one side of the tree, add the other side.

3. Turn it into a Y shape.

4. Draw two larger branches below.

5. Draw two more branches below.

6. Add random shorter branches.