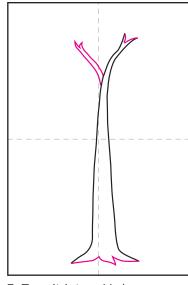

## Art Journal Tree Tutorial

1. Draw one side of the tree,

2. Add the other side.

3. Turn it into a Y shape.

4. Draw two larger branches below.

5. Draw two more branches below.

6. Add random shorter branches.

## Draw a Tree

1. Scan to see a YouTube video.

2. Draw one side of the tree, add the other side.

3. Turn it into a Y shape.

4. Draw two larger branches below.

5. Draw two more branches below.

6. Add random shorter branches.