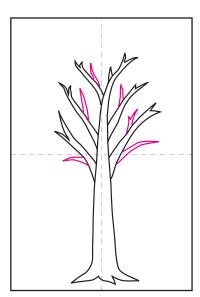

## Art Journal Tree Tutorial

1. Draw one side of the tree,

2. Add the other side.

3. Turn it into a Y shape.

4. Draw two larger branches below.

5. Draw two more branches below.

6. Add random shorter branches.

## Draw a Tree

1. Scan to see a YouTube video.

2. Draw one side of the tree, add the other side.

3. Turn it into a Y shape.

4. Draw two larger branches below.

5. Draw two more branches below.

6. Add random shorter branches.