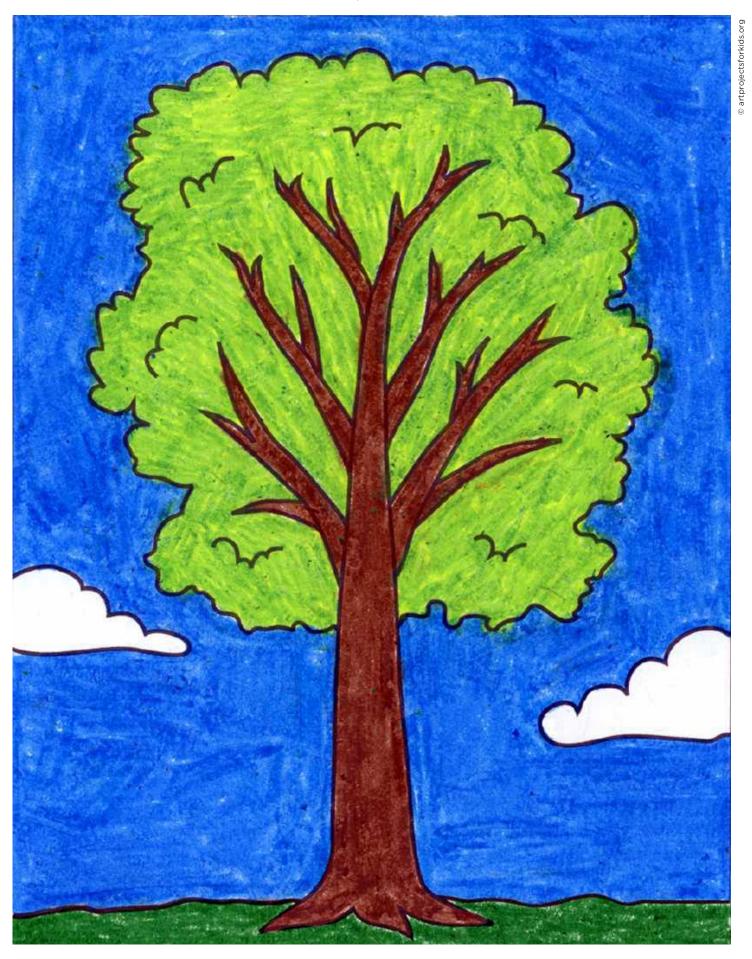

## Draw a Tree

1. Scan to see a YouTube video.

2. Draw one side of the tree, add the other side.

3. Turn it into a Y shape.

4. Draw two larger branches below.

5. Draw two more branches below.

6. Add random shorter branches.

7. Draw a bumpy tree line around it.

8. Add details, ground and clouds.

9. Trace with a marker and color.