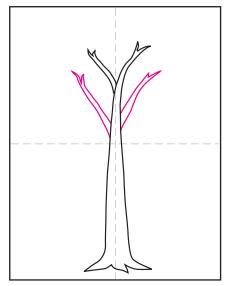

## Art Journal Tree Tutorial

1. Draw one side of the tree,

2. Add the other side.

3. Turn it into a Y shape.

4. Draw two larger branches below.

5. Draw two more branches below.

6. Add random shorter branches.

## Draw a Tree

1. Scan to see a YouTube video.

2. Draw one side of the tree, add the other side.

3. Turn it into a Y shape.

4. Draw two larger branches below.

5. Draw two more branches below.

6. Add random shorter branches.