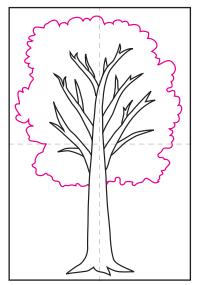

7. Draw a bumpy tree line around it.

8. Add details, ground and clouds.

9. Trace with a marker and color.

Tree

7. Draw a bumpy tree line around it.

8. Add details, ground and clouds.

9. Trace with a marker and color.