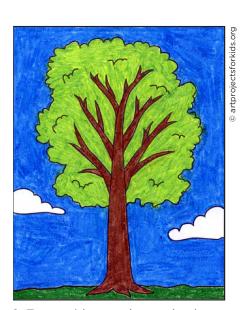

7. Draw a bumpy tree line around it.

8. Add details, ground and clouds.

9. Trace with a marker and color.

Tree