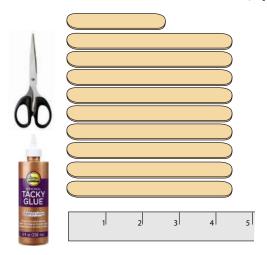

## Make a Tall Craft Stick Easel

Supplies: One mini craft stick, nine regular craft sticks, sturdy scissors, craft glue, ruler

Step 1. Make pencil lines at 1.75" on three regular sticks.

Step 2. Add a line of craft glue on the long side.