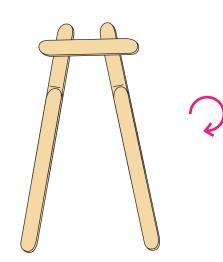

## 1. Draw an oval.

Step 3. Place three stiicks on top of the ones with glue. Let dry for about 5 minutes.

Step 4. Glue two of these long legs to a mini craft stick as shown. Let dry.

Step 5. Turn over and glue a stick to the front as shown.