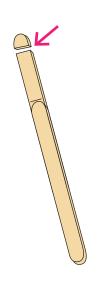

## Make a Tall Craft Stick Easel

Supplies: One mini craft stick, nine regular craft sticks, sturdy scissors, craft glue, ruler

Step 1. Make pencil lines at 1.75" on three regular sticks.

Step 2. Add a line of craft glue on the long side.

## 1. Draw an oval.

Step 3. Place three stiicks on top of the ones with glue. Let dry for about 5 minutes.

Step 4. Glue two of these long legs to a mini craft stick as shown. Let dry.

Step 5. Turn over and glue a stick to the front as shown.