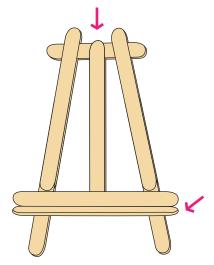

Step 6. Glue the side of a stick below as shown. Also glue one in the center as showns.

Step 7. Cut the end off of one of the long sticks

Step 8. Add glue to the flat end, brace the front, let dry.