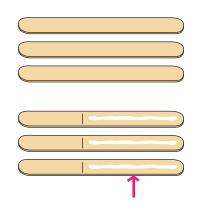

## Make a Tall Craft Stick Easel

Supplies: One mini craft stick, nine regular craft sticks, sturdy scissors, craft glue, ruler

Step 1. Make pencil lines at 1.75" on three regular sticks.

Step 2. Add a line of craft glue on the long side.

## 1. Draw an oval.

Step 3. Place three stiicks on top of the ones with glue. Let dry for about 5 minutes.

Step 4. Glue two of these long legs to a mini craft stick as shown. Let dry.

Step 5. Turn over and glue a stick to the front as shown.