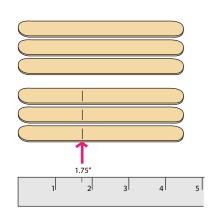

## Make a Tall Craft Stick Easel

Supplies: One mini craft stick, nine regular craft sticks, sturdy scissors, craft glue, ruler

Step 1. Make pencil lines at 1.75" on three regular sticks.

Step 2. Add a line of craft glue on the long side.