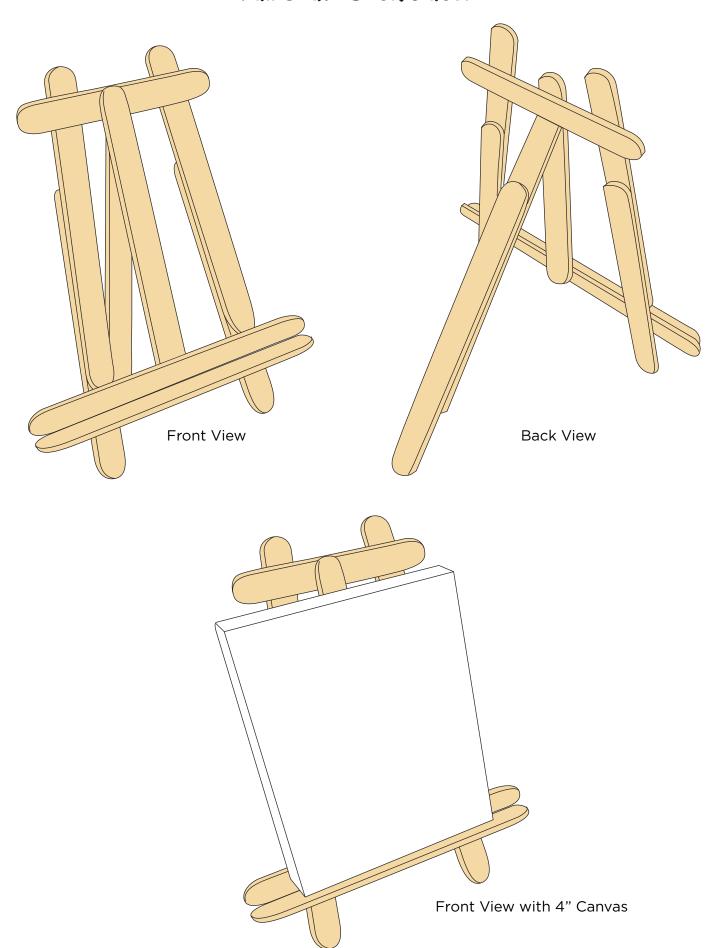

## Tall Craft Stick Easel

## Make a Tall Craft Stick Easel

Supplies: One mini craft stick, nine regular craft sticks, sturdy scissors, craft glue, ruler

Step 1. Make pencil lines at 1.75" on three regular sticks.

Step 2. Add a line of craft glue on the long side.

## 1. Draw an oval.

Step 3. Place three stiicks on top of the ones with glue. Let dry for about 5 minutes.

Step 4. Glue two of these long legs to a mini craft stick as shown. Let dry.

Step 5. Turn over and glue a stick to the front as shown.

Step 6. Glue the side of a stick below as shown. Also glue one in the center as showns.

Step 7. Cut the end off of one of the long sticks

Step 8. Add glue to the flat end, brace the front, let dry.