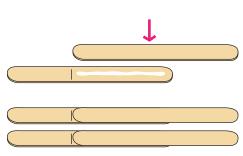

## 1. Draw an oval.

Step 3. Place three stiicks on top of the ones with glue. Let dry for about 5 minutes.

Step 4. Glue two of these long legs to a mini craft stick as shown. Let dry.

Step 5. Turn over and glue a stick to the front as shown.