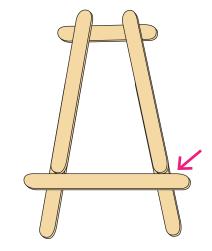

Step 6. Glue the side of a stick below as shown. Also glue one in the center as showns.

Step 7. Cut the end off of one of the long sticks

Step 8. Add glue to the flat end, brace the front, let dry.