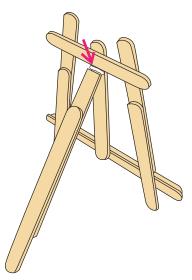

## 1. Draw an oval.

Step 3. Place three stiicks on top of the ones with glue. Let dry for about 5 minutes.

Step 4. Glue two of these long legs to a mini craft stick as shown. Let dry.

Step 5. Turn over and glue a stick to the front as shown.

Step 6. Glue the side of a stick below as shown. Also glue one in the center as showns.

Step 7. Cut the end off of one of the long sticks

Step 8. Add glue to the flat end, brace the front, let dry.