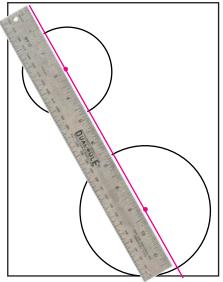

## Total Control Control

1. Collect tools of a large lid to trace, circle template and a ruler.

4. Use a ruler to connect the two dots.

7. Use template to add more circles inside. Align so they are concentric.