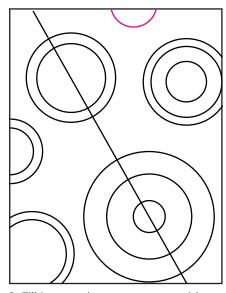

## Total Control Control

1. Collect tools of a large lid to trace, circle template and a ruler.

4. Use a ruler to connect the two dots.

7. Use template to add more circles inside. Align so they are concentric.