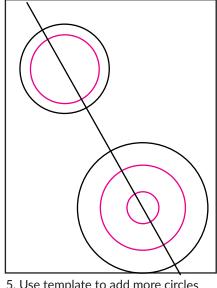

## Delaunay Art Project

2. Use a lid to trace a circle in a corner. It should be about 5" wide.

5. Use template to add more circles inside. Align so they are concentric.

8. Fill in any other open spaces with one or more small circles.