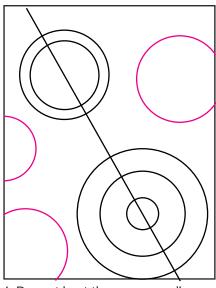

## Delaunay Art Project

2. Use a lid to trace a circle in a corner. It should be about 5" wide.

5. Use template to add more circles inside. Align so they are concentric.

8. Fill in any other open spaces with one or more small circles.

3. Use template to trace a large circle in the opposite corner, add center dots.

6. Draw at least three more medium circles around the page.

9. Trace with a marker and color. Try using a limit of 6 colors or less so that they are all repeated several times.