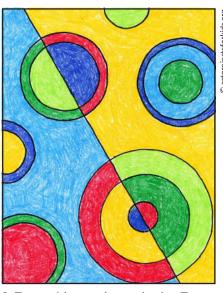

3. Use template to trace a large circle in the opposite corner, add center dots.

6. Draw at least three more medium circles around the page.

9. Trace with a marker and color. Try using a limit of 6 colors or less so that they are all repeated several times.