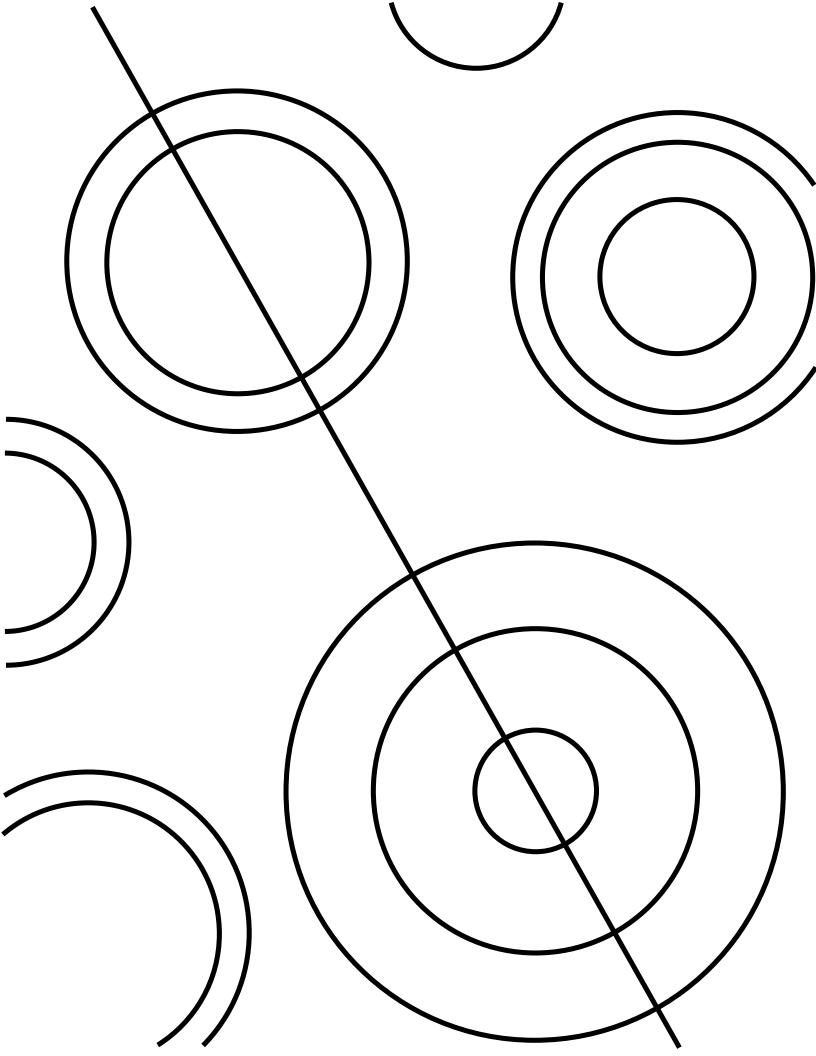

## Total Control Control

1. Collect tools of a large lid to trace, circle template and a ruler.

4. Use a ruler to connect the two dots.

7. Use template to add more circles inside. Align so they are concentric.

## Delaunay Art Project

2. Use a lid to trace a circle in a corner. It should be about 5" wide.

5. Use template to add more circles inside. Align so they are concentric.

8. Fill in any other open spaces with one or more small circles.

3. Use template to trace a large circle in the opposite corner, add center dots.

6. Draw at least three more medium circles around the page.

9. Trace with a marker and color. Try using a limit of 6 colors or less so that they are all repeated several times.