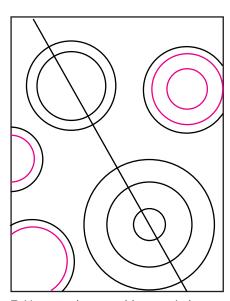

3. Use template to trace a large circle in the opposite corner, add center dots.

6. Draw at least three more medium circles around the page.

9. Trace with a marker and color. Try using a limit of 6 colors or less so that they are all repeated several times.