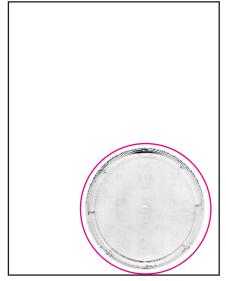

## Delaunay Art Project

2. Use a lid to trace a circle in a corner. It should be about 5" wide.

5. Use template to add more circles inside. Align so they are concentric.

8. Fill in any other open spaces with one or more small circles.