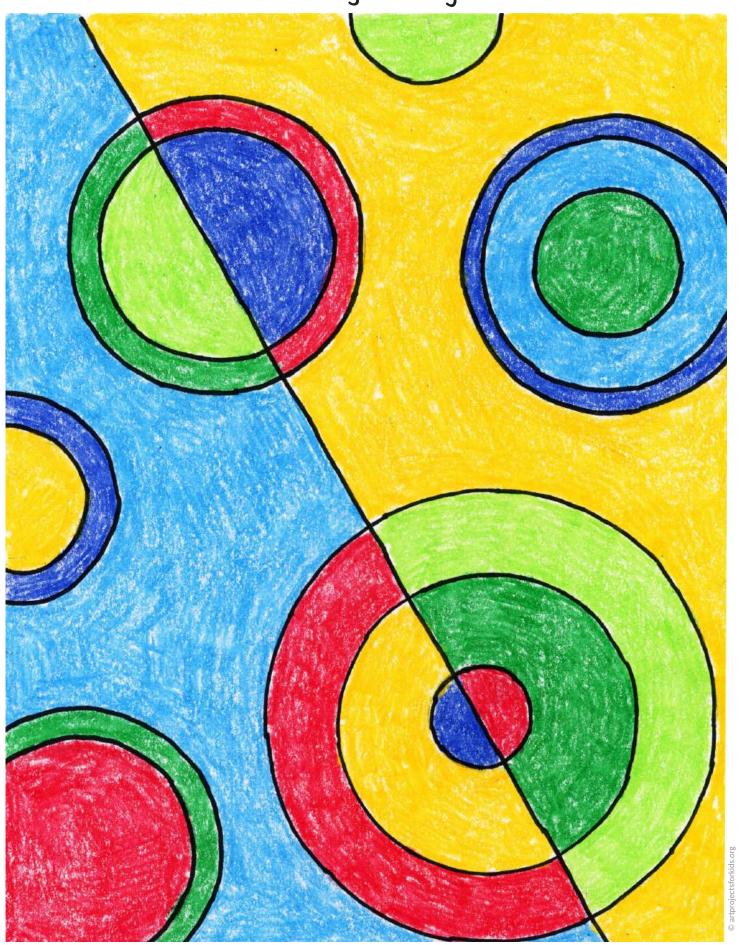

## Total Control Control

1. Collect tools of a large lid to trace, circle template and a ruler.

4. Use a ruler to connect the two dots.

7. Use template to add more circles inside. Align so they are concentric.

## Delaunay Art Project

2. Use a lid to trace a circle in a corner. It should be about 5" wide.

5. Use template to add more circles inside. Align so they are concentric.

8. Fill in any other open spaces with one or more small circles.

3. Use template to trace a large circle in the opposite corner, add center dots.

6. Draw at least three more medium circles around the page.

9. Trace with a marker and color. Try using a limit of 6 colors or less so that they are all repeated several times.