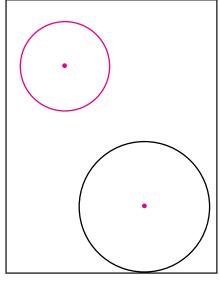

## Delaunay Art Project

2. Use a lid to trace a circle in a corner. It should be about 5" wide.

5. Use template to add more circles inside. Align so they are concentric.

8. Fill in any other open spaces with one or more small circles.

3. Use template to trace a large circle in the opposite corner, add center dots.

6. Draw at least three more medium circles around the page.

9. Trace with a marker and color. Try using a limit of 6 colors or less so that they are all repeated several times.